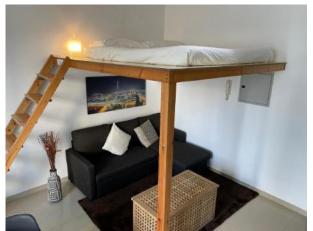

The wide window from ceiling to floor gives a lot of brightness to the flat during the day but curtains will provide enough darkness for the night.

Located in the studio a comfortable queen size bed (160x200cm) in a customized bunk floor and on the ground floor a double sofa bed and coffee table with a reading lamp. Settled in the living room a stylish dining table with 4 chairs and large flat-screen Smart TV with a free high-speed Wi-Fi.