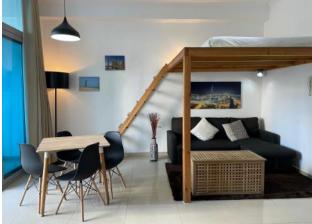

The wide window from ceiling to floor gives a lot of brightness to the flat during the day but curtains will provide enough darkness for the night.

Located in the studio a comfortable queen size bed (160x200cm) in a customized bunk floor and on the ground floor a double sofa bed and coffee table with a reading lamp. Settled in the living room a stylish dining table with 4 chairs and large flat-screen Smart TV with a free high-speed Wi-Fi.