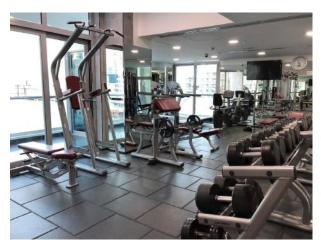

Full access to all the building amenities, including: a spacious lobby and entrance hall, swimming pool with controlled temperature, gym, sauna, steam room, changing rooms, tennis court and children area.