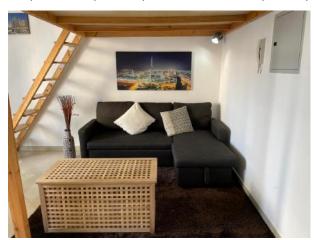

The wide window from ceiling to floor gives a lot of brightness to the flat during the day but curtains will provide enough darkness for the night.

Located in the studio a comfortable queen size bed (160x200cm) in a customized bunk floor and on the ground floor a double sofa bed and coffee table with a reading lamp. Settled in the living room a stylish dining table with 4 chairs and large flat-screen Smart TV with a free high-speed Wi-Fi.

The flat has a fully equipped, separate and closed kitchen (high table and stools, fridge, freezer, oven, microwave, electric kettle, toaster, all cutlery and crockery, dishes, pans, bowls, etc.), a mid size bathroom as well fully equipped (bathtub, WC, sink, storage, cabinet and accessories); ironing board, iron and vacuum available and a fully equipped balcony.