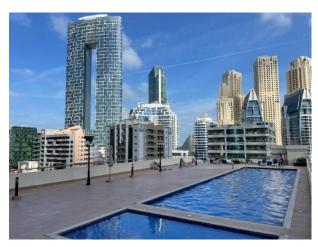

Full access to all the building amenities, including: a spacious lobby and entrance hall, swimming pool with controlled temperature, gym, sauna, steam room, changing rooms, tennis court and children area.