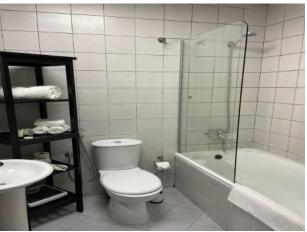

The flat has a fully equipped, separate and closed kitchen (high table and stools, fridge, freezer, oven, microwave, electric kettle, toaster, all cutlery and crockery, dishes, pans, bowls, etc.), a mid size bathroom as well fully equipped (bathtub, WC, sink, storage, cabinet and accessories); ironing board, iron and vacuum available and a fully equipped balcony.