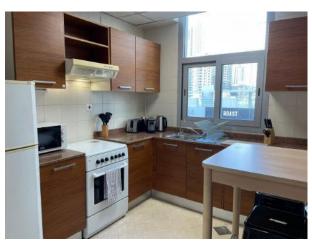

The flat has a fully equipped, separate and closed kitchen (high table and stools, fridge, freezer, oven, microwave, electric kettle, toaster, all cutlery and crockery, dishes, pans, bowls, etc.), a mid size bathroom as well fully equipped (bathtub, WC, sink, storage, cabinet and accessories); ironing board, iron and vacuum available and a fully equipped balcony.