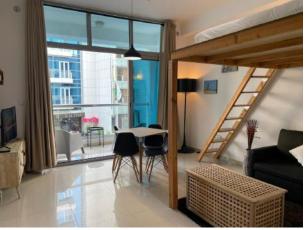

The wide window from ceiling to floor gives a lot of brightness to the flat during the day but curtains will provide enough darkness for the night.

Located in the studio a comfortable queen size bed (160x200cm) in a customized bunk floor and on the ground floor a double sofa bed and coffee table with a reading lamp. Settled in the living room a stylish dining table with 4 chairs and large flat-screen Smart TV with a free high-speed Wi-Fi.

The flat has a fully equipped, separate and closed kitchen (high table and stools, fridge, freezer, oven, microwave, electric kettle, toaster, all cutlery and crockery, dishes, pans, bowls, etc.), a mid size bathroom as well fully equipped (bathtub, WC, sink, storage, cabinet and accessories); ironing board, iron and vacuum available and a fully equipped balcony.

The studio has a build in a 3 doors wardrobe with mirror and a shelving unit located in the corridor.

The building has a direct access to marina walk and everything you need is in a walking distance: supermarket, pharmacy, metro, tram, laundry, beauty saloon, mall, restaurants, beach etc.