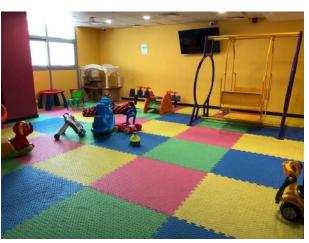

Full access to all the building amenities, including: a spacious lobby and entrance hall, swimming pool with controlled temperature, gym, sauna, steam room, changing rooms, tennis court and children area.