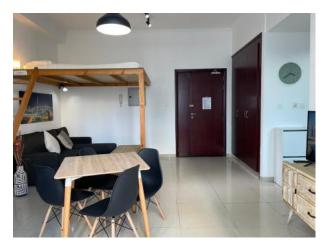

The wide window from ceiling to floor gives a lot of brightness to the flat during the day but curtains will provide enough darkness for the night.

Located in the studio a comfortable queen size bed (160x200cm) in a customized bunk floor and on the ground floor a double sofa bed and coffee table with a reading lamp. Settled in the living room a stylish dining table with 4 chairs and large flat-screen Smart TV with a free high-speed Wi-Fi.

The studio has a build in a 3 doors wardrobe with mirror and a shelving unit located in the corridor.

The building has a direct access to marina walk and everything you need is in a walking distance: supermarket, pharmacy, metro, tram, laundry, beauty saloon, mall, restaurants, beach etc.