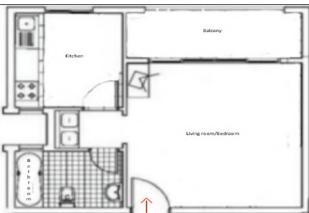

## D.E.C. Towers - Studio #36

Studio

1 Bath

502 sqft

JBR view

Contact: Rosario Anzalone – 050 795 72 01 – anzalonerosario22@hotmail.com

Studio #36 is a fully furnished flat with contemporary and stylish touches, with all amenities you need and fully equipped for remote working & self-distancing, fully air-conditioned and with a private balcony where you can enjoy the open view and partial view of JBR.

The wide window from ceiling to floor gives a lot of brightness to the flat during the day but curtains will provide enough darkness for the night.

Located in the studio a comfortable queen size bed (160x200cm) in a customized bunk floor and on the ground floor a double sofa bed and coffee table with a reading lamp. Settled in the living room a stylish dining table with 4 chairs and large flat-screen Smart TV with a free high-speed Wi-Fi.

The flat has a fully equipped, separate and closed kitchen (high table and stools, fridge, freezer, oven, microwave, electric kettle, toaster, all cutlery and crockery, dishes, pans, bowls, etc.), a mid size bathroom as well fully equipped (bathtub, WC, sink, storage, cabinet and accessories); ironing board, iron and vacuum available and a fully equipped balcony.

The studio has a build in a 3 doors wardrobe with mirror and a shelving unit located in the corridor.

The building has a direct access to marina walk and everything you need is in a walking distance: supermarket, pharmacy, metro, tram, laundry, beauty saloon, mall, restaurants, beach etc.