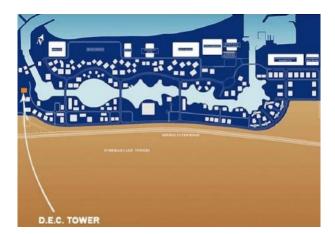

The studio has a build in a 3 doors wardrobe with mirror and a shelving unit located in the corridor.

The building has a direct access to marina walk and everything you need is in a walking distance: supermarket, pharmacy, metro, tram, laundry, beauty saloon, mall, restaurants, beach etc.

Choithrams supermarket open 24h/7, Tim Hortons coffee shop, laundry, tailor, money exchange, pharmacy and 24h ATM machine are available on ground floor in the building.

Studio #36 has a great location with direct access and exit to the main highway (Sheikh Zayed Road) and as well close to the public transportations 10 min walk.