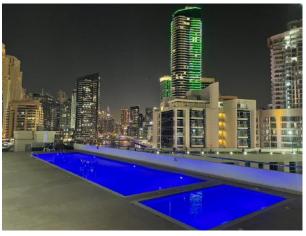

Full access to all the building amenities, including: a spacious lobby and entrance hall, swimming pool with controlled temperature, gym, sauna, steam room, changing rooms, tennis court and children area.