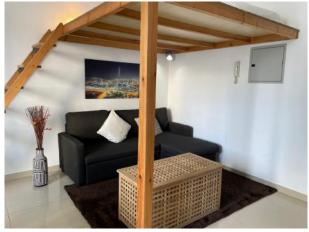

The wide window from ceiling to floor gives a lot of brightness to the flat during the day but curtains will provide enough darkness for the night.

Located in the studio a comfortable queen size bed (160x200cm) in a customized bunk floor and on the ground floor a double sofa bed and coffee table with a reading lamp. Settled in the living room a stylish dining table with 4 chairs and large flat-screen Smart TV with a free high-speed Wi-Fi.

The flat has a fully equipped, separate and closed kitchen (high table and stools, fridge, freezer, oven, microwave, electric kettle, toaster, all cutlery and crockery, dishes, pans, bowls, etc.), a mid size bathroom as well fully equipped (bathtub, WC, sink, storage, cabinet and accessories); ironing board, iron and vacuum available and a fully equipped balcony.