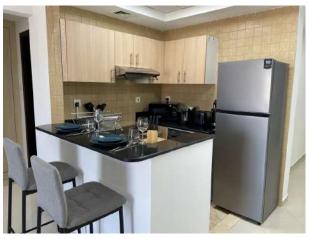

The flat has a fully equipped kitchen (fridge, freezer, microwave, electric kettle, toaster, all cutlery and crockery, dishes, pans, bowls, etc.), a mid size guest toilet is in located in the corridor; ironing board, iron and vacuum available and a fully equipped balcony.