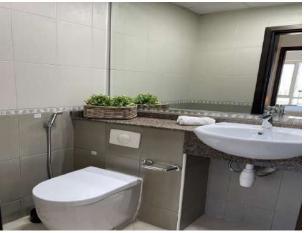

In the master bedroom is located a comfortable queen size bed (160x200cm) with storage drawers, a very spacious 3 doors wardrobe with mirror, shelving unit and a dressing table.

A mid size bathroom fully equipped (bathtub, WC, sink, storage, cabinet and accessories) is attached to the bedroom.