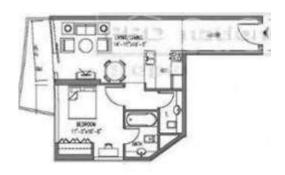

## Concorde Tower – Cluster H – 1 Bedroom #22

1 Br

2 Bath

675 sqft

Open view

Contact: Rosario Anzalone – 050 795 72 01 – anzalonerosario22@hotmail.com

1 Bedroom #22 is a fully furnished flat with contemporary and stylish touches, with all amenities you need and fully equipped for remote working & self-distancing, fully air-conditioned and with a private balcony where you can enjoy the open view.

The wide window from ceiling to floor gives a lot of brightness to the flat during the day but still you will get full privacy.

Unit has an open space with a 58" Smart TV with a free high-speed Wi-Fi and 3 seat sofa with coffee table and floor lamp in the living room connected with a open kitchen.

In the master bedroom is located a comfortable queen size bed (160x200cm) with storage drawers, a very spacious 3 doors wardrobe with mirror, shelving unit and a dressing table.

A mid size bathroom fully equipped (bathtub, WC, sink, storage, cabinet and accessories) is attached to the bedroom.

The flat has a fully equipped kitchen (fridge, freezer, microwave, electric kettle, toaster, all cutlery and crockery, dishes, pans, bowls, etc.), a mid size guest toilet is in located in the corridor; ironing board, iron and vacuum available and a fully equipped balcony.

The studio has a build in 2 doors wardrobe storage.

The unit is equipped with a new technology compact osmosis water system, guest can use it as much they want at free of cost, huge saving money of buying bottled water, never running out of water either and lowering plastic garbage!