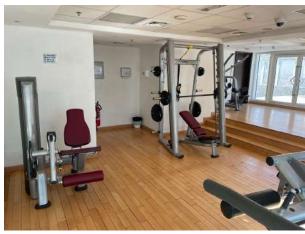

The building has a direct access to JLT walk and everything you need is in a walking distance: metro supermarket, pharmacy, laundry, beauty saloon, restaurants, etc.

Full access to all the building amenities, including: a lobby and entrance hall, swimming pool with controlled temperature, gym, sauna, steam room and changing rooms.