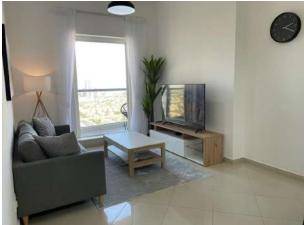

The wide window from ceiling to floor gives a lot of brightness to the flat during the day but still you will get full privacy.

Unit has an open space with a 58" Smart TV with a free high-speed Wi-Fi and 3 seat sofa with coffee table and floor lamp in the living room connected with a open kitchen.