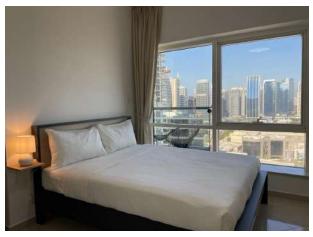

In the master bedroom is located a comfortable queen size bed (160x200cm) with storage drawers, a very spacious 3 doors wardrobe with mirror, shelving unit and a dressing table.

A mid size bathroom fully equipped (bathtub, WC, sink, storage, cabinet and accessories) is attached to the bedroom.