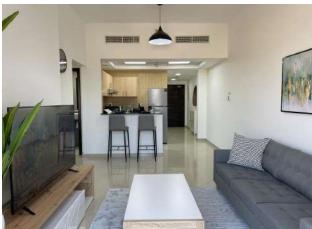

The wide window from ceiling to floor gives a lot of brightness to the flat during the day but still you will get full privacy.

Unit has an open space with a 58" Smart TV with a free high-speed Wi-Fi and 3 seat sofa with coffee table and floor lamp in the living room connected with a open kitchen.