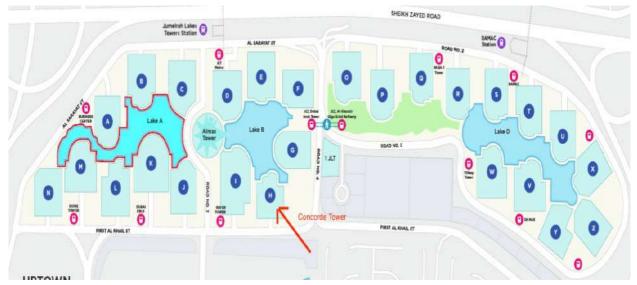

Supermarket, discount, coffee shops, restaurants, laundry, tailor, money exchange, pharmacy, beauty saloons, banks, offices, ATM machine and Almas tower are available in walking distance near the building.

1 bedroom #22 has a great location with direct access and exit to the main highway (Sheikh Zayed Road and Al Khail road) and as well close to the public transportation (metro) less then 10 minute walk.