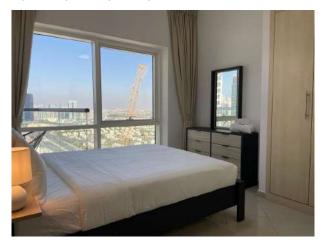

In the master bedroom is located a comfortable queen size bed (160x200cm) with storage drawers, a very spacious 3 doors wardrobe with mirror, shelving unit and a dressing table.

A mid size bathroom fully equipped (bathtub, WC, sink, storage, cabinet and accessories) is attached to the bedroom.