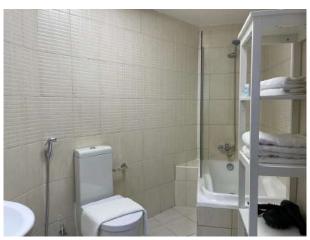

In the master bedroom is located a comfortable queen size bed (160x200cm) with storage drawers, a very spacious 3 doors wardrobe with mirror, shelving unit and a dressing table.

A mid size bathroom fully equipped (bathtub, WC, sink, storage, cabinet and accessories) is attached to the bedroom.