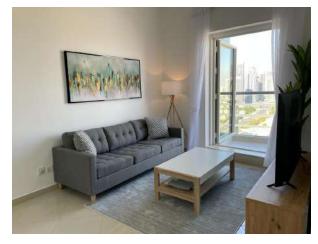

The wide window from ceiling to floor gives a lot of brightness to the flat during the day but still you will get full privacy.

Unit has an open space with a 58" Smart TV with a free high-speed Wi-Fi and 3 seat sofa with coffee table and floor lamp in the living room connected with a open kitchen.