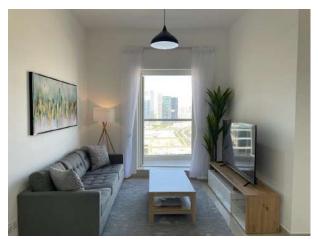

The wide window from ceiling to floor gives a lot of brightness to the flat during the day but still you will get full privacy.

Unit has an open space with a 58" Smart TV with a free high-speed Wi-Fi and 3 seat sofa with coffee table and floor lamp in the living room connected with a open kitchen.