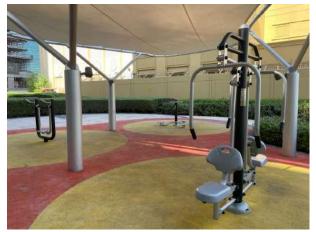

The building has a direct access to JLT walk and everything you need is in a walking distance: metro supermarket, pharmacy, laundry, beauty saloon, restaurants, etc.

Full access to all the building amenities, including: a lobby and entrance hall, swimming pool with controlled temperature, gym, sauna, steam room and changing rooms.