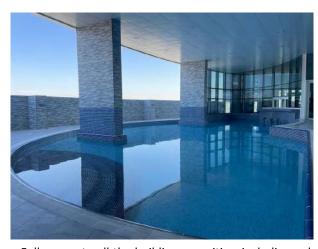

The building has a direct access to JLT walk and everything you need is in a walking distance: metro supermarket, pharmacy, laundry, beauty saloon, restaurants, etc.

Full access to all the building amenities, including: a lobby and entrance hall, swimming pool with controlled temperature, gym, sauna, steam room and changing rooms.