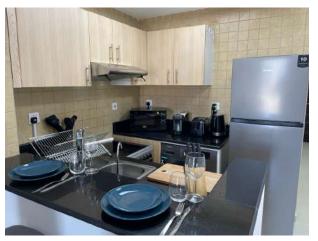

The flat has a fully equipped kitchen (fridge, freezer, microwave, electric kettle, toaster, all cutlery and crockery, dishes, pans, bowls, etc.), a mid size guest toilet is in located in the corridor; ironing board, iron and vacuum available and a fully equipped balcony.