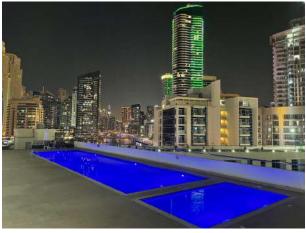

Full access to all the building amenities, including: a spacious lobby and entrance hall, swimming pool with controlled temperature, gym, sauna, steam room, changing rooms, tennis court and children area.