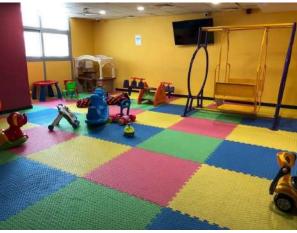

Full access to all the building amenities, including: a spacious lobby and entrance hall, swimming pool with controlled temperature, gym, sauna, steam room, changing rooms, tennis court and children area.