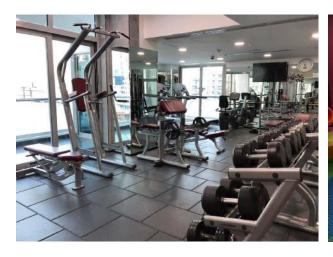

Full access to all the building amenities, including: a spacious lobby and entrance hall, swimming pool with controlled temperature, gym, sauna, steam room, changing rooms, tennis court and children area.