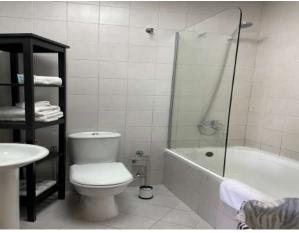

The flat has a fully equipped, separate and closed kitchen (high table and stools, fridge, freezer, oven, microwave, electric kettle, toaster, all cutlery and crockery, dishes, pans, bowls, etc.), a mid size bathroom as well fully equipped (bathtub, WC, sink, storage, cabinet and accessories); ironing board, iron and vacuum available and a fully equipped balcony.