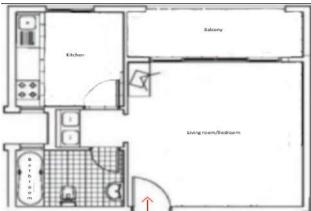

## D.E.C. Towers - Studio #20

Studio

1 Bath

482 sqft

Marina view

Contact: Rosario Anzalone – 050 795 72 01 – anzalonerosario22@hotmail.com

Studio #20 is a fully furnished flat with contemporary and stylish touches, with all amenities you need and fully equipped for remote working & self-distancing, fully air-conditioned and with a private balcony where you can enjoy the full view of Marina.

The wide window from ceiling to floor gives a lot of brightness to the flat during the day but curtains will provide enough darkness for the night.

Located in the studio a comfortable queen size bed (160x200cm) in a customized bunk floor and, on the ground floor a 3 seat L shape sofa and coffee table with a reading lamp. Settled in the living room a stylish dining table with 4 chairs and large flat-screen Smart TV with a wide program of satellite TV international channels with a free high-speed Wi-Fi.

The flat has a fully equipped, separate and closed kitchen (high table and stools, fridge, freezer, oven, microwave, electric kettle, toaster, all cutlery and crockery, dishes, pans, bowls, etc.), a mid size bathroom as well fully equipped (bathtub, WC, sink, storage, cabinet and accessories); ironing board, iron and vacuum available and a fully equipped balcony.

The studio has a build in a 3 doors wardrobe with mirror and a shelving unit located in the corridor.

The building has a direct access to marina walk and everything you need is in a walking distance: supermarket, pharmacy, metro, tram, laundry, beauty saloon, mall, restaurants, beach etc.