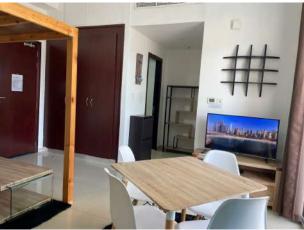

The wide window from ceiling to floor gives a lot of brightness to the flat during the day but curtains will provide enough darkness for the night.

Located in the studio a comfortable queen size bed (160x200cm) in a customized bunk floor and, on the ground floor a 3 seat L shape sofa and coffee table with a reading lamp. Settled in the living room a stylish dining table with 4 chairs and large flat-screen Smart TV with a wide program of satellite TV international channels with a free high-speed Wi-Fi.

The studio has a build in a 3 doors wardrobe with mirror and a shelving unit located in the corridor.

The building has a direct access to marina walk and everything you need is in a walking distance: supermarket, pharmacy, metro, tram, laundry, beauty saloon, mall, restaurants, beach etc.