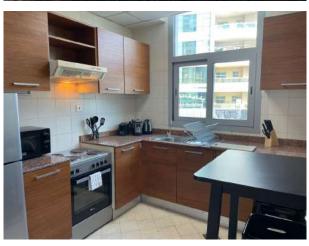

The flat has a fully equipped, separate and closed kitchen (high table and stools, fridge, freezer, oven, microwave, electric kettle, toaster, all cutlery and crockery, dishes, pans, bowls, etc.), a mid size bathroom as well fully equipped (bathtub, WC, sink, storage, cabinet and accessories); ironing board, iron and vacuum available and a fully equipped balcony.