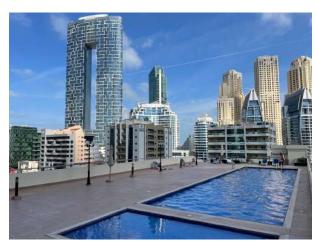

Full access to all the building amenities, including: a spacious lobby and entrance hall, swimming pool with controlled temperature, gym, sauna, steam room, changing rooms, tennis court and children area.