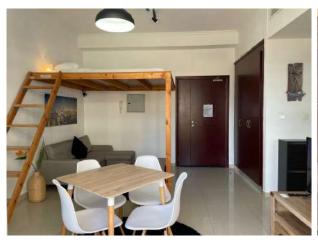

The wide window from ceiling to floor gives a lot of brightness to the flat during the day but curtains will provide enough darkness for the night.

Located in the studio a comfortable queen size bed (160x200cm) in a customized bunk floor and, on the ground floor a 3 seat L shape sofa and coffee table with a reading lamp. Settled in the living room a stylish dining table with 4 chairs and large flat-screen Smart TV with a wide program of satellite TV international channels with a free high-speed Wi-Fi.

The flat has a fully equipped, separate and closed kitchen (high table and stools, fridge, freezer, oven, microwave, electric kettle, toaster, all cutlery and crockery, dishes, pans, bowls, etc.), a mid size bathroom as well fully equipped (bathtub, WC, sink, storage, cabinet and accessories); ironing board, iron and vacuum available and a fully equipped balcony.