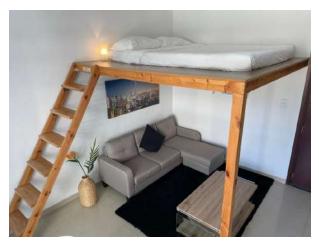

The wide window from ceiling to floor gives a lot of brightness to the flat during the day but curtains will provide enough darkness for the night.

Located in the studio a comfortable queen size bed (160x200cm) in a customized bunk floor and, on the ground floor a 3 seat L shape sofa and coffee table with a reading lamp. Settled in the living room a stylish dining table with 4 chairs and large flat-screen Smart TV with a wide program of satellite TV international channels with a free high-speed Wi-Fi.

The flat has a fully equipped, separate and closed kitchen (high table and stools, fridge, freezer, oven, microwave, electric kettle, toaster, all cutlery and crockery, dishes, pans, bowls, etc.), a mid size bathroom as well fully equipped (bathtub, WC, sink, storage, cabinet and accessories); ironing board, iron and vacuum available and a fully equipped balcony.