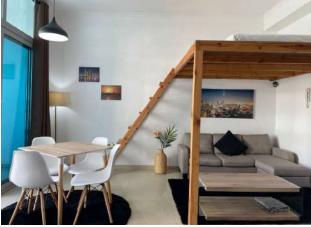

The wide window from ceiling to floor gives a lot of brightness to the flat during the day but curtains will provide enough darkness for the night.

Located in the studio a comfortable queen size bed (160x200cm) in a customized bunk floor and, on the ground floor a 3 seat L shape sofa and coffee table with a reading lamp. Settled in the living room a stylish dining table with 4 chairs and large flat-screen Smart TV with a wide program of satellite TV international channels with a free high-speed Wi-Fi.

The flat has a fully equipped, separate and closed kitchen (high table and stools, fridge, freezer, oven, microwave, electric kettle, toaster, all cutlery and crockery, dishes, pans, bowls, etc.), a mid size bathroom as well fully equipped (bathtub, WC, sink, storage, cabinet and accessories); ironing board, iron and vacuum available and a fully equipped balcony.