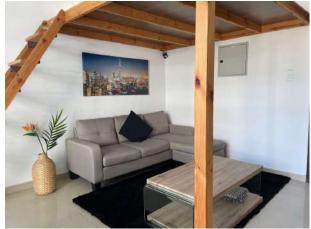

The wide window from ceiling to floor gives a lot of brightness to the flat during the day but curtains will provide enough darkness for the night.

Located in the studio a comfortable queen size bed (160x200cm) in a customized bunk floor and, on the ground floor a 3 seat L shape sofa and coffee table with a reading lamp. Settled in the living room a stylish dining table with 4 chairs and large flat-screen Smart TV with a wide program of satellite TV international channels with a free high-speed Wi-Fi.