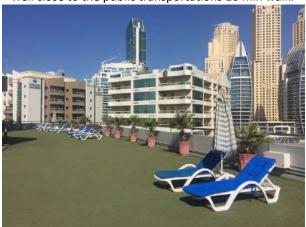

Full access to all the building amenities, including: a spacious lobby and entrance hall, swimming pool with controlled temperature, gym, sauna, steam room, changing rooms, tennis court and children area.

Choithrams supermarket open 24h/7, Tim Hortons coffee shop, laundry, tailor, money exchange, pharmacy and 24h ATM machine are available on ground floor in the building.

Studio #20 has a great location with direct access and exit to the main highway (Sheikh Zayed Road) and as well close to the public transportations 10 min walk.