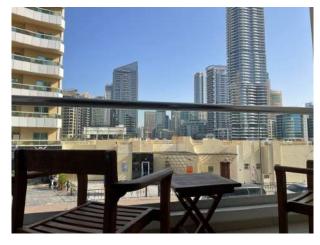

## D.E.C. Towers - Studio #20

Studio

1 Bath

482 sqft

Marina view

Contact: Rosario Anzalone – 050 795 72 01 – anzalonerosario22@hotmail.com

Studio #20 is a fully furnished flat with contemporary and stylish touches, with all amenities you need and fully equipped for remote working & self-distancing, fully air-conditioned and with a private balcony where you can enjoy the full view of Marina.

The wide window from ceiling to floor gives a lot of brightness to the flat during the day but curtains will provide enough darkness for the night.

Located in the studio a comfortable queen size bed (160x200cm) in a customized bunk floor and, on the ground floor a 3 seat L shape sofa and coffee table with a reading lamp. Settled in the living room a stylish dining table with 4 chairs and large flat-screen Smart TV with a wide program of satellite TV international channels with a free high-speed Wi-Fi.