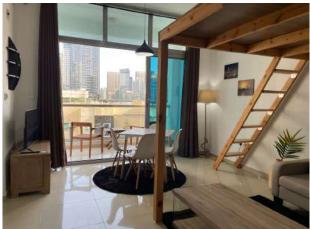

The wide window from ceiling to floor gives a lot of brightness to the flat during the day but curtains will provide enough darkness for the night.

Located in the studio a comfortable queen size bed (160x200cm) in a customized bunk floor and, on the ground floor a 3 seat L shape sofa and coffee table with a reading lamp. Settled in the living room a stylish dining table with 4 chairs and large flat-screen Smart TV with a wide program of satellite TV international channels with a free high-speed Wi-Fi.

The flat has a fully equipped, separate and closed kitchen (high table and stools, fridge, freezer, oven, microwave, electric kettle, toaster, all cutlery and crockery, dishes, pans, bowls, etc.), a mid size bathroom as well fully equipped (bathtub, WC, sink, storage, cabinet and accessories); ironing board, iron and vacuum available and a fully equipped balcony.