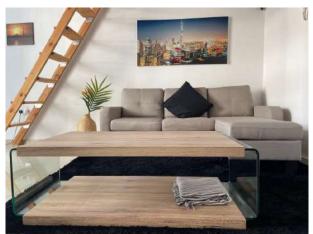

The wide window from ceiling to floor gives a lot of brightness to the flat during the day but curtains will provide enough darkness for the night.

Located in the studio a comfortable queen size bed (160x200cm) in a customized bunk floor and, on the ground floor a 3 seat L shape sofa and coffee table with a reading lamp. Settled in the living room a stylish dining table with 4 chairs and large flat-screen Smart TV with a wide program of satellite TV international channels with a free high-speed Wi-Fi.

The studio has a build in a 3 doors wardrobe with mirror and a shelving unit located in the corridor.

The building has a direct access to marina walk and everything you need is in a walking distance: supermarket, pharmacy, metro, tram, laundry, beauty saloon, mall, restaurants, beach etc.